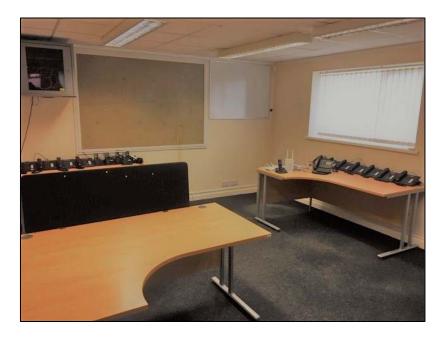

#### DESCRIPTION

The units are linked but could be let separately providing good office accommodation. There is a large secure front yard area for parking as well as a rear yard area for additional parking or external storage use.

Internally, the units benefit from, WC facilities, a kitchenette/staff room, air conditioning, double glazed UPVc windows and doors, carpeting, CAT II lighting and three phase electricity. There is also an intruder alarm and fire detection system installed.

### INTERNAL PHOTOGRAPHS