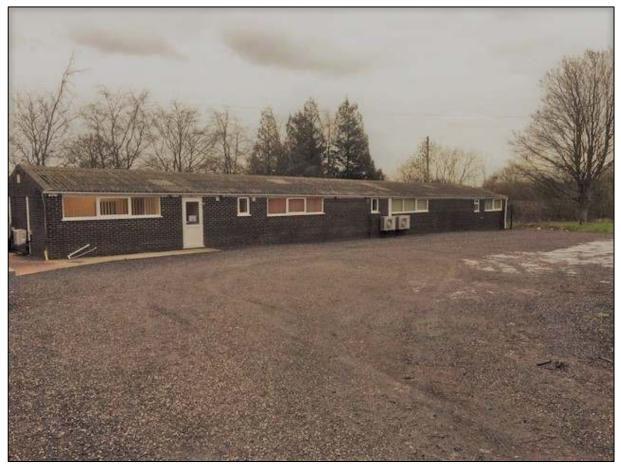

#### LOCATION

Unit 4, 5 and 6 are located on Georges Farm, an established business location strategically located within 1.2 miles distance of J26 of the M5 motorway in Wellington.

Wellington has a growing population of approximately 15,000 and whilst providing a thriving town centre with good communications it offers a pleasant working environment. Wellington is an expanding town with considerable ongoing residential housing being delivered with further commercial developments also planned.

#### DESCRIPTION

The units are linked but could be let separately providing good office accommodation. There is a large secure front yard area for parking as well as a rear yard area for additional parking or external storage use.